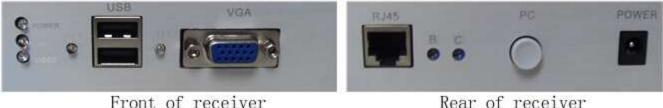

## UKVM-100HDU

UKVM-100HDU USB Extender is one of our independent development products. The newest promoted VGA Extender has high quality of imagine, remote keyboard and mouse action does not have the time delay. It may widely apply in the computer, monitor, security, multimedia teaching systems and so on. It could extend keyboard, mouse and video ports on computer up to 100m. It can extend the power switch of the computer, keyboard, mouse and video port max of 100m.



Front of sender

Rear of sender



Front of receiver

## Features and Benefits:

- It provides a KVM port on the Sender •
- Use the single cable (CAT5,CAT5E,CAT6),the cost is inexpensive •
- It supports (USB port) keyboard and mouse, it supports (VGA) port monitor •
- It can remove and insert the local and remote keyboard and mouse •
- Power on computer use the emulational keyboard and mouse •
- It supports USB system •
- The remote keyboard and mouse display is in real-time •
- The anti-jamming is strong •
- Cascade operation for increasing the distance •

## Application chart:

The product includes a Sender and a Receiver, it can extend the keyboard of the computer, mouse and video port max of 100m.



## paramenter:

| Size:                    | 110mmx110mmx30mm                |
|--------------------------|------------