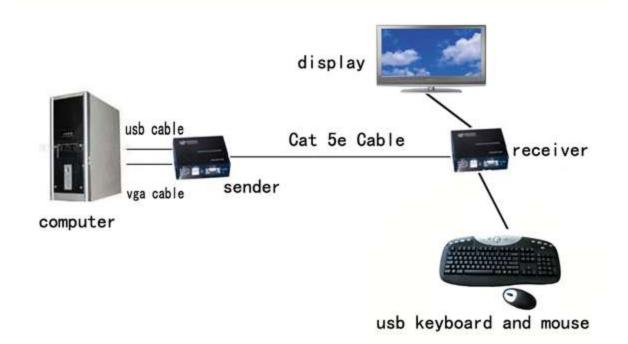

## Application chart:

The product includes a Sender and a Receiver, it can extend the keyboard of the computer, mouse and video port max of 100m.