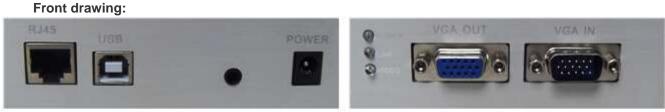

## UKVM-100HDU

UKVM-100HDU USB Extender is one of our independent development products. The newest promoted VGA Extender has high quality of imagine, remote keyboard and mouse action does not have the time delay. It may widely apply in the computer, monitor, security, multimedia teaching systems and so on. It could extend keyboard, mouse and video ports on computer up to 100m. It can extend the power switch of the computer, keyboard, mouse and video port max of 100m.



Front of sender

Rear of sender



Front of receiver

## Features and Benefits:

- It provides a KVM port on the Sender •
- Use the single cable (CAT5,CAT5E,CAT6),the cost is inexpensive •
- It supports (USB port) keyboard and mouse, it supports (VGA) port monitor •
- It can remove and insert the local and remote keyboard and mouse •
- Power on computer use the emulational keyboard and mouse •
- It supports USB system •
- The remote keyboard and mouse display is in real-time •
- The anti-jamming is strong •
- Cascade operation for increasing the distance •

## Application chart:

The product includes a Sender and a Receiver, it can extend the keyboard of the computer, mouse and video port max of 100m.



## paramenter:

| Size:                    | 110mmx110mmx30mm                |
|----