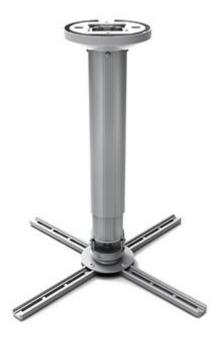

## **S3 Projector Mount**

- 1. Extension bar Height can be adjusted/extended according to the installation request. Maximum extension: 1182mm (46.5")
- 2. Simple and easy mounting/dismounting design.
- 3. Applicable for different brands' projectors, holes distance range: 124-404mm.
- 4. Cables can be gathered and hidden into the extension bar.
- 5. Pitch: ±10°
- 6. Roll: ±10°
- 7. Yaw: 360°
- 8. Weight Capacity: 20kg (44lbs)

- Extension bar Height can be adjusted/extended according to the installation request. Maximum extension: 1182mm (46.5")
- 2. Simple and easy mounting/dismounting design.
- Applicable for different brands' projectors, holes distance range: 124-404mm.
- 4. Cables can be gathered and hidden into the extension bar.
- 5. Pitch: ±10°
- 6. Roll: ±10°
- 7. Yaw: 360°
- 8. Weight Capacity: 20kg (44lbs)