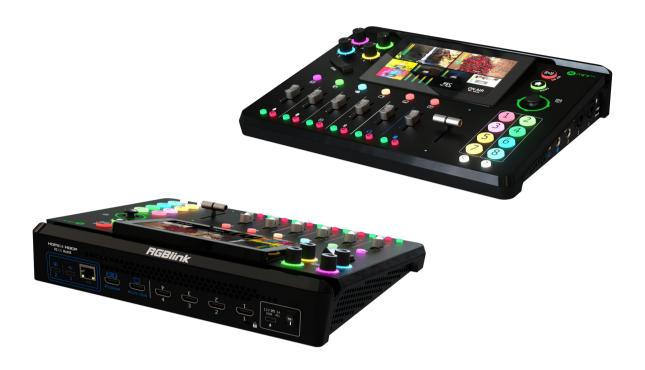

# mini-mx

# Streaming Video Mixer

Mix to the max.

The all-in-one mini-mx video enables accessible professional multi-source video productions with cameras, laptops and multiple audio sources. For live presentation and streaming, do it all with ease from the unique and fully featured mini-mx. mini-mx supports VISCA protocol for PTZ control. Control up four separate cameras with pan, tilt, zoom and focus. The joystick provides tactile control for each PTZ camera. Used together toggle, set pan, tilt, zoom and focus from the front panel. Joystick and toggle are additionally dynamically assigned to settings including scale, position and crop for enhanced useability.

## **Key Features**

- 4K multi-channel streaming video mixer
- Built-in 5.5 inch touch screen for menu operation
  Quad HDMI 2.0 inputs, resolutions up to 4K@60
- Dual HDMI 1.3 outputs for monitoring of multi-window PVW and PGM
   Dual MIC in, one Line-in, one Bluetooth in, dual audio out
- Mix for HDMI embedded and external audio
- One-key recording. Recording capacity of hard drive is up to 2T
   Support simultaneous streaming to 2 live streaming platforms via RTMP(S)
- Support multi-layer overlay, layer scaling and cropping
- 15 switching effect modes
- 5-direction joystick for controlling up to 4 PTZ cameras
- Save and store up to 16 scene presets. One-click for preset recall
   Support web control, compatible with mobile devices and computers, compatible with multiple operating systems
- Support Chroma Key
   One-key quick switch between portrait and landscape screen