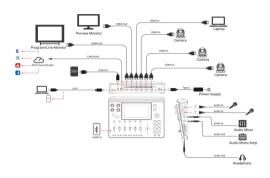

eration
  Quad HDMI 2.0 inputs, resolutions up to 4K@60
- Dual HDMI 1.3 outputs for monitoring of multi-window PVW and PGM
   Dual MIC in, one Line-in, one Bluetooth in, dual audio out
- Mix for HDMI embedded and external audio
- One-key recording. Recording capacity of hard drive is up to 2T
   Support simultaneous streaming to 2 live streaming platforms via RTMP(S)
- Support multi-layer overlay, layer scaling and cropping
- 15 switching effect modes
- 5-direction joystick for controlling up to 4 PTZ cameras
- Save and store up to 16 scene presets. One-click for preset recall
   Support web control, compatible with mobile devices and computers, compatible with multiple operating systems
- Support Chroma Key
   One-key quick switch between portrait and landscape screen

# **Application**



# Dimension







## Specification

#### mini series mini-mx

| Connectors  | Input               | HDMI 4K                     | 4×HDMI-A                                                                                              |  |
|-------------|---------------------|-----------------------------|-------------------------------------------------------------------------------------------------------|--|
|             | Output              | HDMI 2K                     | 2×HDMI-A                                                                                              |  |
|             |                     | USB (Recording)             | 1×USB-C                                                                                               |  |
|             |