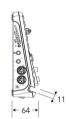

2.0 inputs, resolutions up to 4K@60
- Dual HDMI 1.3 outputs for monitoring of multi-window PVW and PGM
   Dual MIC in, one Line-in, one Bluetooth in, dual audio out
- Mix for HDMI embedded and external audio
- One-key recording. Recording capacity of hard drive is up to 2T
   Support simultaneous streaming to 2 live streaming platforms via RTMP(S)
- Support multi-layer overlay, layer scaling and cropping
- 15 switching effect modes
- 5-direction joystick for controlling up to 4 PTZ cameras
- Save and store up to 16 scene presets. One-click for preset recall
   Support web control, compatible with mobile devices and computers, compatible with multiple operating systems
- Support Chroma Key
   One-key quick switch between portrait and landscape screen

# **Application**



# Dimension







## Specification

#### mini series mini-mx

| Connectors  | Input               | HDMI 4K                     | 4×HDMI-A                                                                                              |  |
|-------------|---------------------|-----------------------------|-------------------------------------------------------------------------------------------------------|--|
|             | Output              | HDMI 2K                     | 2×HDMI-A                                                                                              |  |
|             |                     | USB (Recording)             | 1×USB-C                                                                                               |  |
|             |                     | USB (Stream)