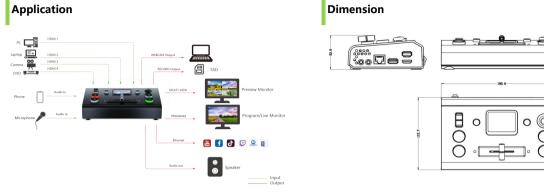

HDMI 2.0 inputs (HDCP compliance), resolutions up to 4K@60
- Dual HDMI 1.3 outputs for monitoring of multi-view Preview, Program or AUX
- Mix for 4-channel HDMI embedded and 2-channel external audio
- AUTO and WIPE Switch mode available
- 15 transition effects

- USB 3.0 one-key recording in exFAT or FAT32 format with up to 16Mbps
- USB output supports YUV2 format, which can be recognized as webcam for streaming Support RTMP(S) network streaming up to 2 platforms
- Save and load PTZ presets. One-click for preset recall
- 5-direction joystick and toggle for controlling PTZ camera (IP VISCA Protocol supported)

 $\bigcirc$ 0

 $\cap$ 

unit:mm

- Specify either "green" or "blue" as the key color for Know Key
  Support APP control, compatible with mobile devices and desktop

#### Dimension



#### Specification

#### mini-pro mini series

| Connectors  | Input                | HDMI 4K                     | 4×HDMI-A                                                                                                      |
|-------------|----------------------|-----------------------------|---------------------------------------------------------------------------------------------------------------|
|             | Output               | HDMI 2K                     | 2×HDMI-A                                                                                                      |
|             |                      | USB (Record)                | 1×USB-A                                                                                                       |
|             |