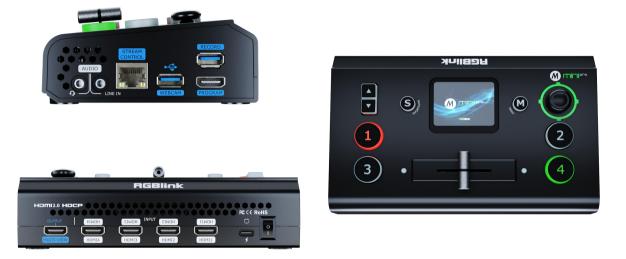

### **Streaming Switcher**

This is the 3rd generation of mini-pro, mini-pro v3 features four 4K HDMI inputs and dual HDMI outputs. Both Line and Mic level audio supported on aboard with variable delay controls to bring audio into sync if needed. USB output supports YUY2, MJPEG and H.264 encoding formats, which can be recognized as webcam for streaming to Facebook, YouTube, ZOOM, etc.

mini-pro is built with LCD touch screen to display video sources. mini-pro supports simultaneous streaming to 4 live streaming platforms via RTMP(S) and 24/7 recording with capacity of hard drive up to 2TB.

mini-pro is packed with features including dynamic output control, multi-view preview, picture in picture, Chroma Key, transitions, on board PTZ camera controls and much more.

#### Key Features

- mini and is convenient to carryBuilt-in LCD for video preview and touch menu operation • Quad HDMI 2.0 inputs (HDCP compliance), resolutions up to 4K@60
- Dual HDMI 1.3 outputs for monitoring of multi-view Preview, Program or AUX
- Mix for 4-channel HDMI embedded and 2-channel external audio
- AUTO and WIPE Switch mode available
- 15 transition effects

- USB 3.0 one-key recording in exFAT or FAT32 format with up to 16Mbps
- USB output supports YUV2 format, which can be recognized as webcam for streaming Support RTMP(S) network streaming up to 2 platforms
- Save and load PTZ presets. One-click for preset recall
- 5-direction joystick and toggle for controlling PTZ camera (IP VISCA Protocol supported)

 $\bigcirc$ 0

 $\cap$ 

unit:mm

- Specify either "green" or "blue" as the key color for Know Key
  Support APP control, compatible with mobile devices and desktop